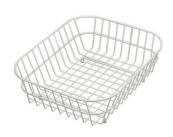

### Foster ==

Cestello inox 8612 000

Glass chopping board 8631 300

HPDE Chopping board 8657 001

HPDE Twin chopping board 8644 101

Stainless steel colander 8154 000

Stainless steel plate rack 8100 154

Stainless steel plate rack