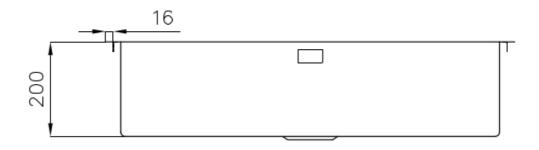

### **DETAILS**

| Edge/Installation Type | Flush-mount   Top-mount                                         |
|------------------------|-----------------------------------------------------------------|
| Finish                 | Foster brushed                                                  |
| Material               | AISI 304 stainless steel                                        |
| Texture                | Brushed in line                                                 |
| Base                   | 90 cm                                                           |
| Dimensions             | 864x464 mm                                                      |
| Standard fittings      | Fixing hooks, gasket, drain, overflow and siphon, boxed packing |
| Mixer holes            | No standard holes                                               |
| Built-in hole          | View technical data sheet                                       |
|                        |                                                                 |

| Drainer                    | No                                                                                                                                                                                                                                                               |
|----------------------------|------------------------------------------------------------------------------------------------------------------------------------------------------------------------------------------------------------------------------------------------------------------|
| Width                      | 86 cm                                                                                                                                                                                                                                                            |
| Bowl dimension             | 800x400mm                                                                                                                                                                                                                                                        |
| Number of bowls            | 1 bowl                                                                                                                                                                                                                                                           |
| Waste fitting              | 3,5" drain                                                                                                                                                                                                                                                       |
| FEATURES                   |                                                                                                                                                                                                                                                                  |
| Diamond-shape bottom       | The draining of water is an important feature in a sink, and it's always taken good care of in Foster products. In the bent-welded sinks, which would have a flat bottom, the proper draining is guaranteed by the elegant beveling, which helps the water flow. |
| High thickness             | Imm thick steel. A significant thickness, which guarantees the maximum sturdiness and durability.                                                                                                                                                                |
| Basket 3,5" waste fitting  | The drain is equipped with a large 3.5" drain, with the practical basket cap that prevents the discharge of solid parts.                                                                                                                                         |
| Squared bowls - 0/9 radius | The square bowls of Foster have perfectly squared vertical edges, while those on the bottom have a small radius of 9 mm that facilitates cleaning operations.                                                                                                    |
| Perimetral overflow        | The overflow is always a security on the Foster sinks that prevents the overflow of water in case of oversights. The perimeter drain solution improves aesthetics thanks to its square and essential shape.                                                      |
| Deep bowls                 | This bowls reach an important depth, over 20 cm, thanks to the advanced production technology, that can be offer great capiency and practicity in all the washing operations.                                                                                    |

### **TECHNICAL DATA**