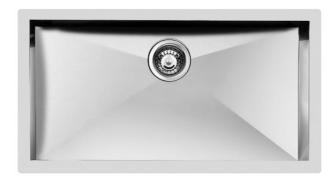

### Sink Quadra

Kitchen Sinks Code: 1218 050

### **DETAILS**

| Edge/Installation Type | Flush-mount   Top-mount                                         |
|------------------------|-----------------------------------------------------------------|
| Finish                 | Foster brushed                                                  |
| Material               | AISI 304 stainless steel                                        |
| Texture                | Brushed in line                                                 |
| Base                   | 90 cm                                                           |
| Dimensions             | 864x464 mm                                                      |
| Standard fittings      | Fixing hooks, gasket, drain, overflow and siphon, boxed packing |
| Mixer holes            | No standard holes                                               |
| Built-in hole          | View technical data sheet                                       |
|                        |                                                                 |

| Drainer                    | No                                                                                                                                                                                                                                                               |
|----------------------------|------------------------------------------------------------------------------------------------------------------------------------------------------------------------------------------------------------------------------------------------------------------|
| Width                      | 86 cm                                                                                                                                                                                                                                                            |
| Bowl dimension             | 800x400mm                                                                                                                                                                                                                                                        |
| Number of bowls            | 1 bowl                                                                                                                                                                                                                                                           |
| Waste fitting              | 3,5" drain                                                                                                                                                                                                                                                       |
| FEATURES                   |                                                                                                                                                                                                                                                                  |
| Diamond-shape bottom       | The draining of water is an important feature in a sink, and it's always taken good care of in Foster products. In the bent-welded sinks, which would have a flat bottom, the proper draining is guaranteed by the elegant beveling, which helps the water flow. |
| High thickness             | Imm thick steel. A significant thickness, which guarantees the maximum sturdiness and durability.                                                                                                                                                                |
| Basket 3,5" waste fitting  | The drain is equipped with a large 3.5" drain, with the practical basket cap that prevents the discharge of solid parts.                                                                                                                                         |
| Squared bowls - 0/9 radius | The square bowls of Foster have perfectly squared vertical edges, while those on the bottom have a small radius of 9 mm that facilitates cleaning operations.                                                                                                    |
| Perimetral overflow        | The overflow is always a security on the Foster sinks that prevents the overflow of water in case of oversights. The perimeter drain solution improves aesthetics thanks to its square and essential shape.                                                      |
| Deep bowls                 | This bowls reach an important depth, over 20 cm, thanks to the advanced production technology, that can be offer great capiency and practicity in all the washing operations.                                                                                    |