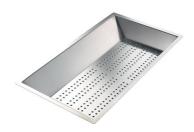

### Foster ==

Cestello inox 8612 000

Glass chopping board 8631 300

HPDE Chopping board 8657 001

HPDE Twin chopping board 8644 101

Stainless steel colander 8154 000

Stainless steel plate rack 8100 154

Stainless steel plate rack