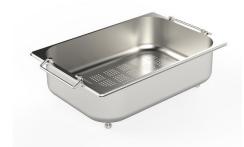

Stainless steel perforated tray

8151 000

\* only in combination with the accessory 8644 101