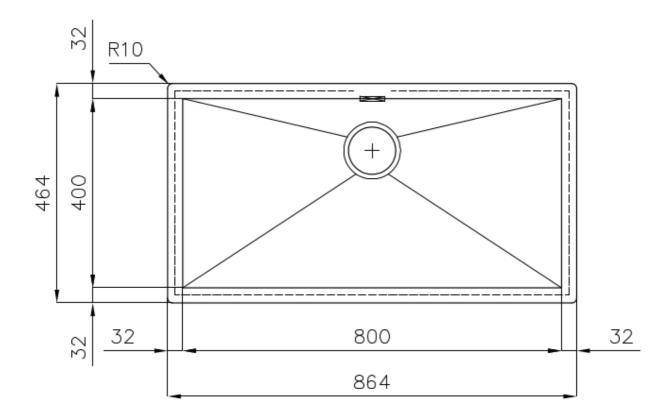

### **DETAILS**

| Edge/Installation Type | Flush-mount   Top-mount                                         |
|------------------------|-----------------------------------------------------------------|
| Finish                 | Foster brushed                                                  |
| Material               | AISI 304 stainless steel                                        |
| Texture                | Brushed in line                                                 |
| Base                   | 90 cm                                                           |
| Dimensions             | 864x464 mm                                                      |
| Standard fittings      | Fixing hooks, gasket, drain, overflow and siphon, boxed packing |
| Mixer holes            | No standard holes                                               |
| Built-in hole          | View technical data sheet                                       |
|                        |                                                                 |

| Drainer                    | No                                                                                                                                                                                                                                                               |
|----------------------------|------------------------------------------------------------------------------------------------------------------------------------------------------------------------------------------------------------------------------------------------------------------|
| Width                      | 86 cm                                                                                                                                                                                                                                                            |
| Bowl dimension             | 800x400mm                                                                                                                                                                                                                                                        |
| Number of bowls            | 1 bowl                                                                                                                                                                                                                                                           |
| Waste fitting              | 3,5" drain                                                                                                                                                                                                                                                       |
| FEATURES                   |                                                                                                                                                                                                                                                                  |
| Diamond-shape bottom       | The draining of water is an important feature in a sink, and it's always taken good care of in Foster products. In the bent-welded sinks, which would have a flat bottom, the proper draining is guaranteed by the elegant beveling, which helps the water flow. |
| High thickness             | Imm thick steel. A significant thickness, which guarantees the maximum sturdiness and durability.                                                                                                                                                                |
| Basket 3,5" waste fitting  | The drain is equipped with a large 3.5" drain, with the practical basket cap that prevents the discharge of solid parts.                                                                                                                                         |
| Squared bowls - 0/9 radius | The square bowls of Foster have perfectly squared vertical edges, while those on the bottom have a small radius of 9 mm that facilitates cleaning operations.                                                                                                    |
| Perimetral overflow        | The overflow is always a security on the Foster sinks that prevents the overflow of water in case of oversights. The perimeter drain solution improves aesthetics thanks to its square and essential shape.                                                      |
| Deep bowls                 | This bowls reach an important depth, over 20 cm, thanks to the advanced production technology, that can be offer great capiency and practicity in all the washing operations.                                                                                    |

### **TECHNICAL DATA**