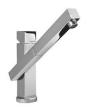

operations.                                                                                    |

### **TECHNICAL DATA**

# Foster ==









#### **OPTIONAL ACCESSORIES**

### Foster ==



Cestello inox 8612 000



Glass chopping board 8631 300



HPDE Chopping board 8657 001



HPDE Twin chopping board 8644 101



Stainless steel colander 8154 000



Stainless steel plate rack 8100 154



Stainless steel plate rack

8100 303

\* only in combination with the accessory 8644 101



Stainless steel plate rack 8100 201



**White bowl** 8153 100



Graters kit with ring-holder and food collection tray

8159 101

\* only in combination with the accessory 8644 101



Stainless steel perforated tray

8151 000

\* only in combination with the accessory 8644 101



### **RECOMMENDED PAIRINGS**



**Mixer Tap Twix Plus** 8427 020

### **OPTIONAL AUTOMATIC WASTE FITTINGS**



Automatic waste fitting 8407 113



Space automatic waste fitting 8407 108



Space automatic waste fitting 8407 109



Space Light automatic waste fitting 8407 117



Space Milano automatic waste fitting 8407 115



Space Push automatic waste fitting 8407 116