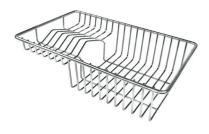

8100 303

\* only in combination with the accessory 8644 101

Stainless steel plate rack 8100 201

**White bowl** 8153 100

Graters kit with ring-holder and food collection tray

8159 101

\* only in combination with the accessory 8644 101