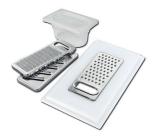

8100 303

\* only in combination with the accessory 8644 101

Stainless steel plate rack 8100 201

**White bowl** 8153 100

Graters kit with ring-holder and food collection tray

8159 101

\* only in combination with the accessory 8644 101