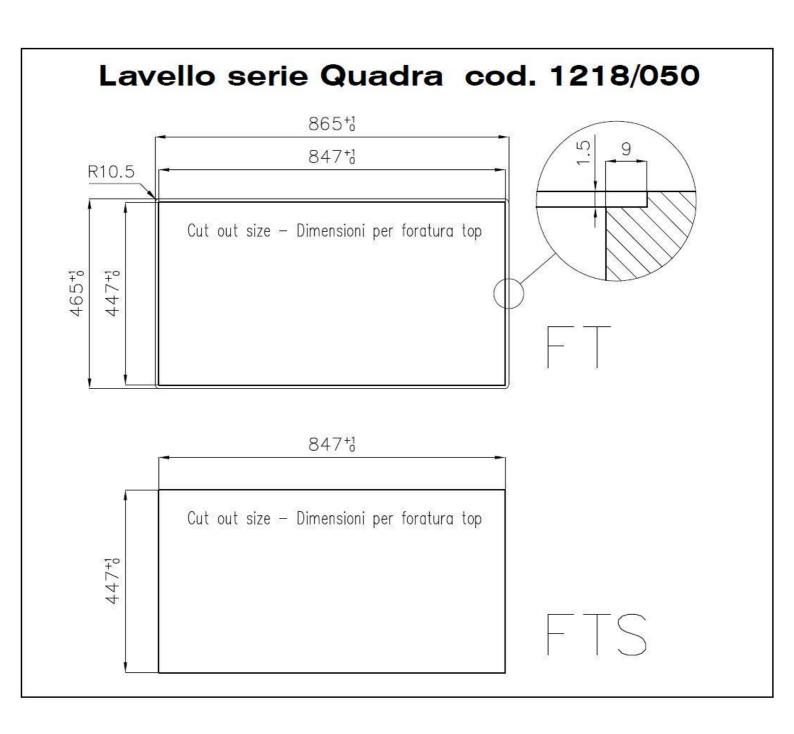

### **DETAILS**

| Edge/Installation Type | Flush-mount   Top-mount                                         |
|------------------------|-----------------------------------------------------------------|
| Finish                 | Foster brushed                                                  |
| Material               | AISI 304 stainless steel                                        |
| Texture                | Brushed in line                                                 |
| Base                   | 90 cm                                                           |
| Dimensions             | 864x464 mm                                                      |
| Standard fittings      | Fixing hooks, gasket, drain, overflow and siphon, boxed packing |
| Mixer holes            | No standard holes                                               |
| Built-in hole          | View technical data sheet                                       |
|                        |                                                                 |

### **TECHNICAL DATA**