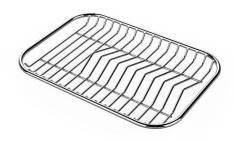

### Foster ==

Cestello inox 8612 000

Glass chopping board 8631 300

HPDE Chopping board 8657 001

HPDE Twin chopping board 8644 101

Stainless steel colander 8154 000

Stainless steel plate rack 8100 154

Stainless steel plate rack